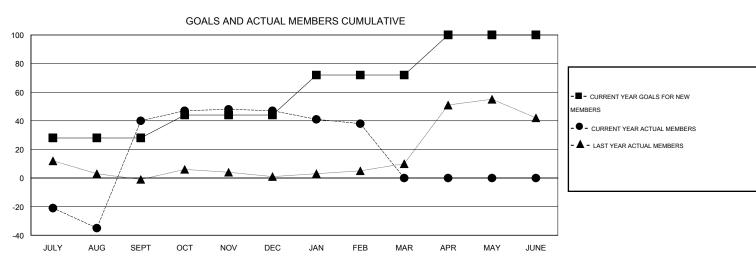

## MONTHLY MEMBERSHIP PROGRESS REPORT

District 21 C

Results as of: 2/28/2015

## **LOCATION ARIZONA**

 $\mathsf{GMT}\;\mathsf{CA}\;1$ 

| Clubs                 |                  |           |                  |                  | Members               |                    |                                     |                    |                  |  |
|-----------------------|------------------|-----------|------------------|------------------|-----------------------|--------------------|-------------------------------------|--------------------|------------------|--|
| RESULTS FOR 2014-2015 |                  |           |                  |                  | RESULTS FOR 2014-2015 |                    |                                     |                    |                  |  |
| QUARTER               | NEW CLUB<br>GOAL | NEW CLUBS | DROPPED<br>CLUBS | NET<br>GAIN/LOSS | QUARTER               | NEW MEMBER<br>GOAL | CHARTER AND<br>NEW MEMBERS<br>ADDED | DROPPED<br>MEMBERS | NET<br>GAIN/LOSS |  |
| JULY/AUG/SEPT         | 1                | 3         | 0                | 3                | JULY/AUG/SEPT         | 28                 | 114                                 | 74                 | 40               |  |
| OCT/NOV/DEC           | 1                | 0         | 0                | 0                | OCT/NOV/DEC           | 16                 | 34                                  | 27                 | 7                |  |
| JAN/FEB/MAR           | 1                | 0         | 1                | -1               | JAN/FEB/MAR           | 28                 | 26                                  | 35                 | -9               |  |
| APR/MAY/JUNE          | 1                | 0         | 0                | 0                | APR/MAY/JUNE          | 28                 | 0                                   | 0                  | 0                |  |